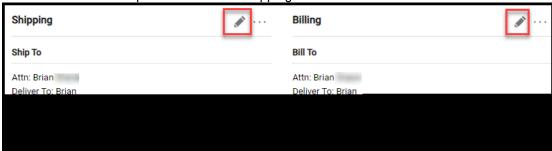

## Checkout Process for "Requesters"

This will exit you out of the Punchout catalog and return you to the CSUBuy and Portal page. This example shows two items that require action.

- 1. You may select individual items, or you may select all by checking the box(es)
- 2. Click Proceed To Checkout
- 3. Click the pencil icon on the shipping header to see available addresses

- 4. Select the appropriate address
- 5. Save changes by clicking the check mark or Save Changes tab

## How to add your Procard to your order

- 1. Click on Proceed To Checkout
- 2. Click the pencil icon on the Billing header
- 3. Click on New Credit Card
- 4. Enter Cardholder Name, Card Number, Card Security Code and Expiration Date
- 5. Assign a nickname (Office Visa, Department Visa, Etc.)
- 6. Select Add to your credit cards as necessary
- 7. Click Save