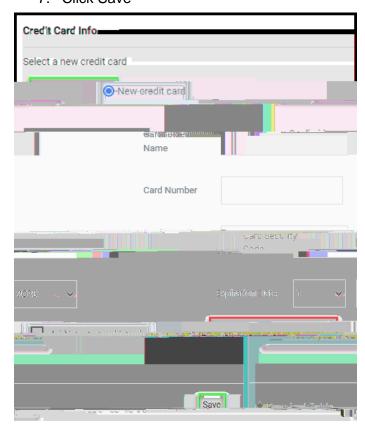

## How to add your Procard to your order

- 1. Click on Proceed To Checkout
- 2. Click the pencil icon on the Billing header
- 3. Click on New Credit Card
- 4. Enter Cardholder Name, Card Number, Card Security Code and Expiration Date
- 5. Assign a nickname (Office Visa, Department Visa, Etc.)
- 6. Select Add to your credit cards as necessary
- 7. Click Save