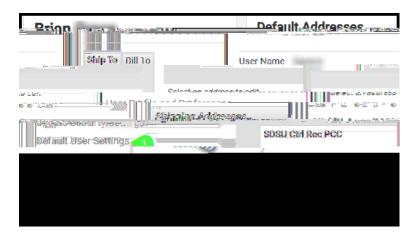

## Updating your User Profile

How to add/update your User Preferences In the upper right side of the Shopping Home page, click the icon of a head

1. Click on View My Profile.M14 t25i(N8 .808-7462968 (e)-13.6 (w)]TJ 0 Tc 0 e /8W n BT5N3 .808-7462968 (e67.7-

- 2. Navigate to Default User Settings
- 3. Default Addresses

4. Click Select Addresses for Profile and choose appropriate address(es)

- 5. Choose the default box for the address you would like to default when checking out
- 6. Complete the Deliver To: