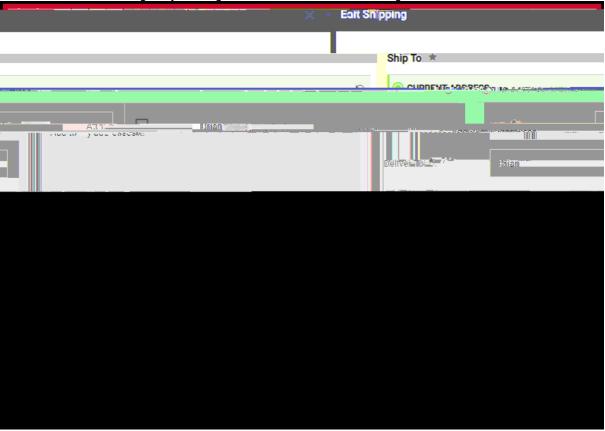

## Checkout Process for "Requesters"

This will exit you out of the Punchout catalog and return you to the CSUBuy and Portal page. This example shows two items that require action.

- 1. You may select individual items, or you may select all by checking the box(es)
- 2. Click Proceed To Checkout
- 3. Click the pencil icon on the shipping header to see available addresses

- 4. Select the appropriate address
- 5. Save changes by clicking the check mark or Save Changes tab