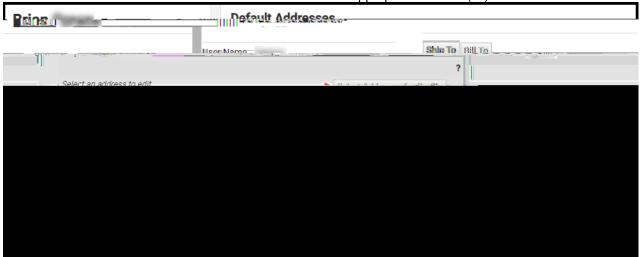

- 2. Navigate to Default User Settings
- 3. Default Addresses

4. Click Select Addresses for Profile and choose appropriate address(es)

- 5. Choose the default box for the address you would like to default when checking out
- 6. Complete the Deliver To: