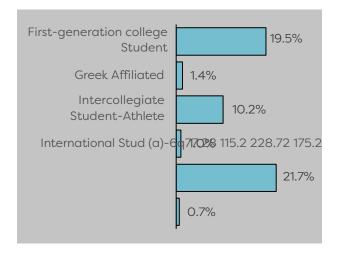

11.3%

53.9%

2.0%

4.9%

Mixed Race or Multi-

Pacific Islander

White

Other

9.4%

8.5%

3.0%

1.0%

22

23

24

25+