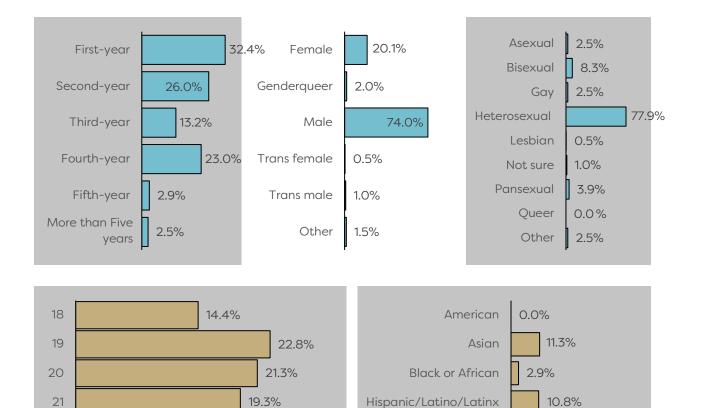

11.3%

53.9%

2.0%

4.9%

Mixed Race or Multi-

Pacific Islander

White

Other

9.4%

8.5%

3.0%

1.0%

22

23

24

25+